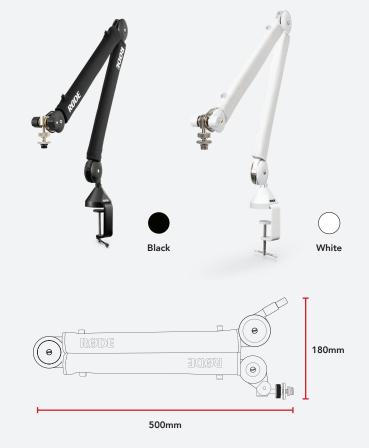

## MECHANICAL SPECIFICATIONS

| Weight (grams):                      | 1.52                                                                          |
|--------------------------------------|-------------------------------------------------------------------------------|
| Dimensions:<br>(millimetres)         | Collapsed<br>Width: 65                                                        |
|                                      | Length: 500                                                                   |
|                                      | Depth: 180                                                                    |
|                                      | Fully Extended                                                                |
|                                      | Width: 65                                                                     |
|                                      | Length: 940                                                                   |
|                                      | Depth: 100                                                                    |
| Compatible Desk Depth (millimetres): | Up to 70mm (using desk mount clamp)<br>Up to 55mm (using threaded desk mount) |
| Compatible RØDE Products:            | PodMic                                                                        |
|                                      | <ul> <li>Procaster</li> </ul>                                                 |
|                                      | Broadcaster                                                                   |
|                                      | <ul><li>NT1</li><li>NT1-A</li></ul>                                           |
|                                      | NT-USB                                                                        |
|                                      | NT-USB Mini                                                                   |
|                                      | VideoMic NTG                                                                  |
|                                      |                                                                               |