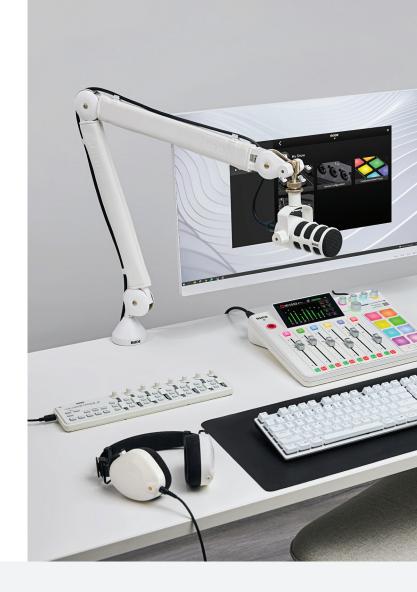

## PSA1+ PROFESSIONAL STUDIO ARM

The PSA1+ is a professional studio arm for mounting microphones to a desk or table, providing full 360 degree rotation and unrestricted mic placement.

The PSA1+ is compatible with more microphones - supporting any weight between 94g (0.2lbs) to 1.2kg (2.7lbs). It has a horizontal reach of 940mm (37") and a vertical reach of 860mm (34").

It features an integrated cable management system that fits both USB and XLR cables. The PSA1+ also comes with a universal mic thread adaptor, a desk mount clamp for mounting to surfaces up to 70mm thick and a threaded desk insert for mounting to surfaces up to 55mm.

The PSA1+ is compatible with all RØDE Microphones and shockmounts except for lavalier, mobile, wireless, headset microphones and the SM5.

- Premium professional studio boom arm for podcasters, streamers, broadcasters, and creators
- Innovative parallelogram spring design for precise mic placement and ultrasmooth movement
- Fully damped springs for completely silent operation
- Superior isolation from keyboard, mouse and desk noise
- Integrated cable management for both USB and XLR cables